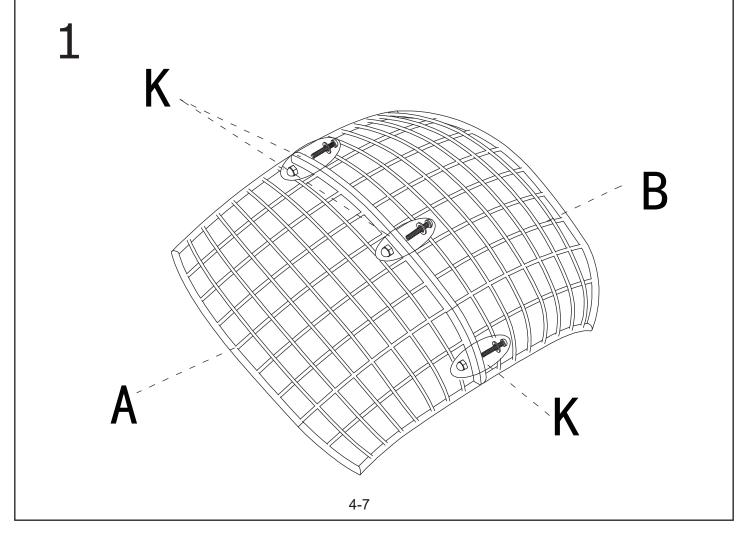

## PARTS AND HARDWARE

Avoid using sharp objects such as a knife to cut open packing as you may accidentally damage the upholstery.

A:1PC

B:1PC

C:1PC

D:1PC

E:1PC

F:1PC