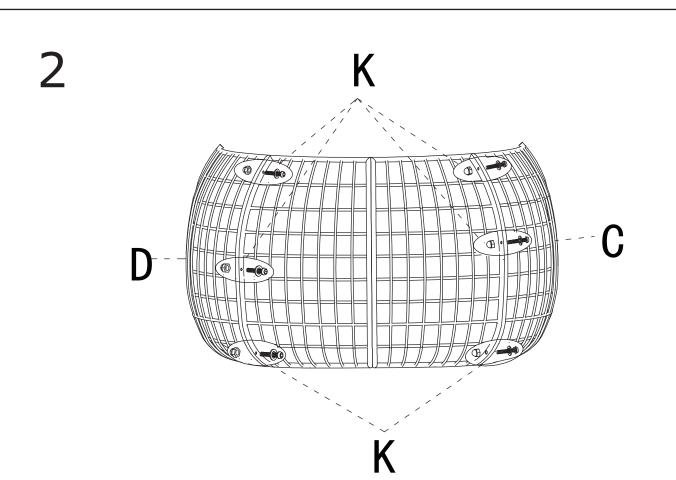

## PARTS AND HARDWARE

Avoid using sharp objects such as a knife to cut open packing as you may accidentally damage the upholstery.

A:1PC

B:1PC

C:1PC

D:1PC

E:1PC

F:1PC