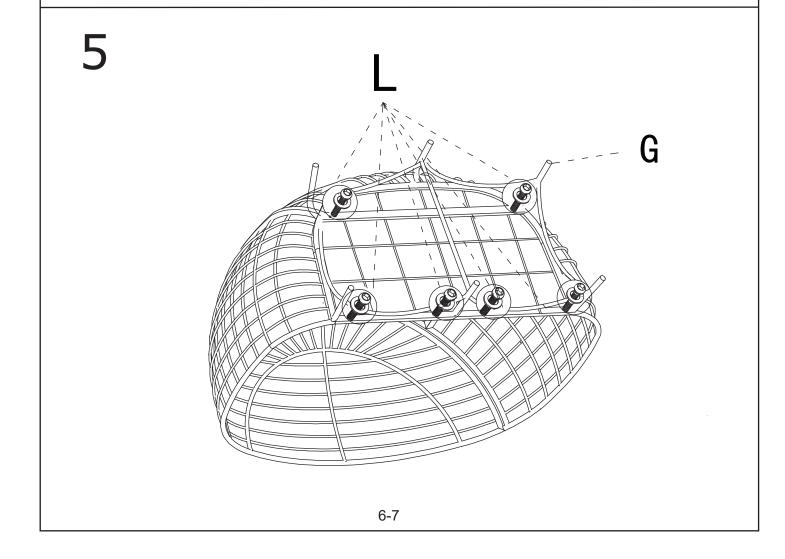

## PARTS AND HARDWARE

Avoid using sharp objects such as a knife to cut open packing as you may accidentally damage the upholstery.

A:1PC

B:1PC

C:1PC

D:1PC

E:1PC

F:1PC

G:1PC

H:1PC

I:2PCS

J:2PCS

M6\*55

K:16PCS

M6\*40

L:6PCS

M6\*60

M:3PCS

N:1PC

O:1PC

If Bolts K (M6\*55mm) are not long enough, please replace them with Bolts M (M6\* 60mm).

K K

6