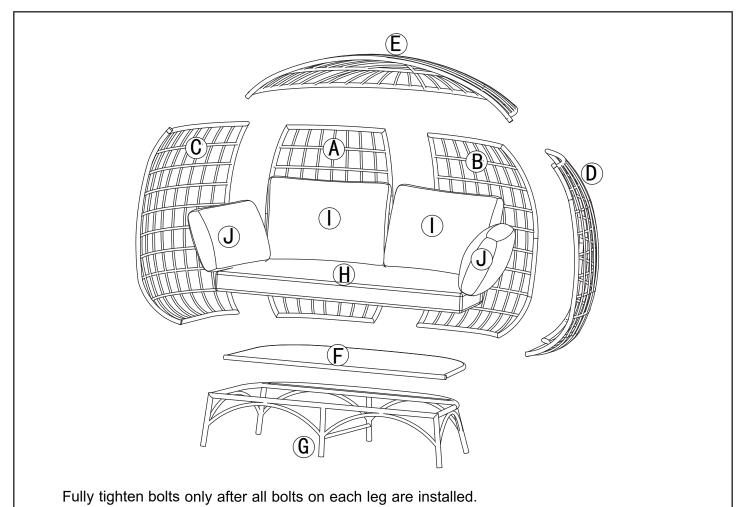

## PARTS AND HARDWARE

Avoid using sharp objects such as a knife to cut open packing as you may accidentally damage the upholstery.

A:1PC

B:1PC

C:1PC

D:1PC

E:1PC

F:1PC