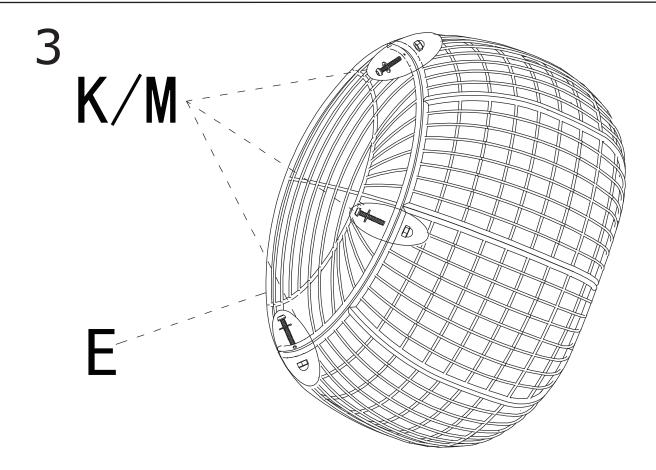

## PARTS AND HARDWARE

Avoid using sharp objects such as a knife to cut open packing as you may accidentally damage the upholstery.

A:1PC

B:1PC

C:1PC

D:1PC

E:1PC

F:1PC